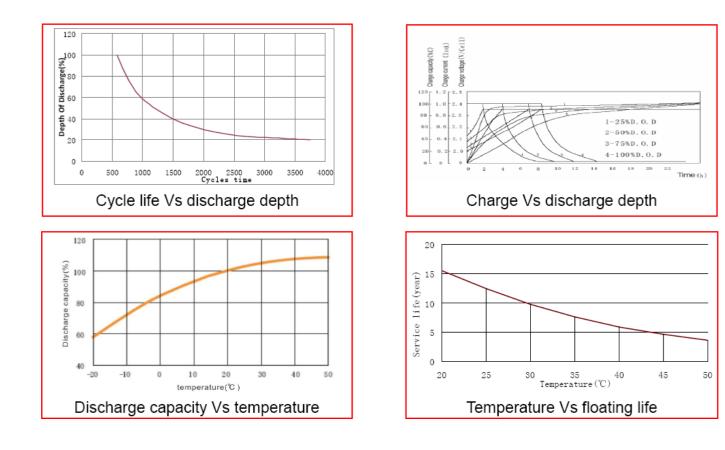

arge Voltage<br>25℃ | Cycle Use                                                   |                    | Float Use        |                  |
|                       | 13.98V(-21mV/ $^{\circ}\mathrm{C}$ ),max charge current:13A |                    | 13.38V(-21mV/℃)  |                  |

## **General Features**

- Wide operating temperature range from -25°C to 45°C
- Sealed and maintenance free operation
- Low self-discharge rate and long shelf life (9 months at 25°C)
- ABS containers and covers
- No memory effect, thick flat plate with high Tin low Calcium alloy
- Absorptive Glass Mat Technology (AGM System)









UPS SYSTEM

SOLAR SYSTEM

EMERGENCY LIGHTING

SECURITY SYSTEM

• Safety valve installation for explosion proofLong Service Life, Float or Cyclic

## **Performance Curve**